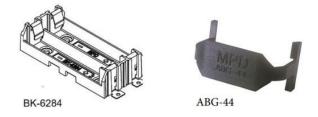

## **BK-6284 SMD Battery Holder**

Memory Protection Devices Inc. is proud to announce our latest innovation - the 2AA Surface Mount Battery Holder, designed for modern electronic applications. Secure the batteries with the ABG-44 Strap (Sold separately).